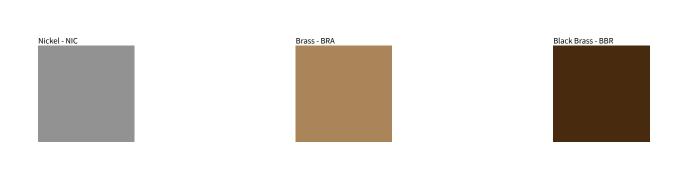

Brass, nickel and copper are natural minerals and can potentially change color and show marks over time. We cannot guarantee the color appearance as the material transforms.

Zaneen Group Inc. © 2024, T 1800-388-3382, F 416-247-9319, www.zaneen.com